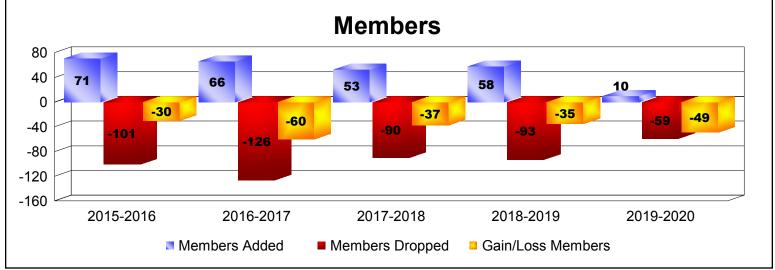

District 107 O

As of December 2019 Cumulative

| Year      | New<br>Clubs | Dropped<br>Clubs | Gain/<br>Loss<br>Clubs | New<br>Members | Charter<br>Members | Reinstate<br>Members | Transfer<br>Members | Total<br>Member<br>Added | Total<br>Members<br>Dropped | Gain/<br>Loss<br>Members |
|-----------|--------------|------------------|------------------------|----------------|--------------------|----------------------|---------------------|--------------------------|-----------------------------|--------------------------|
| 2015-2016 | 1            | 0                | 1                      | 47             | 23                 | 0                    | 1                   | 71                       | -101                        | -30                      |
| 2016-2017 | 0            | 0                | 0                      | 58             | 6                  | 1                    | 1                   | 66                       | -126                        | -60                      |
| 2017-2018 | 0            | 0                | 0                      | 52             | 0                  | 1                    | 0                   | 53                       | -90                         | -37                      |
| 2018-2019 | 0            | 0                | 0                      | 54             | 0                  | 0                    | 4                   | 58                       | -93                         | -35                      |
| 2019-2020 | 0            | 0                | 0                      | 10             | 0                  | 0                    | 0                   | 10                       | -59                         | -49                      |
| Average   | 0            | 0                | 0                      | 44             | 6                  | 0                    | 1                   | 52                       | -94                         | -42                      |