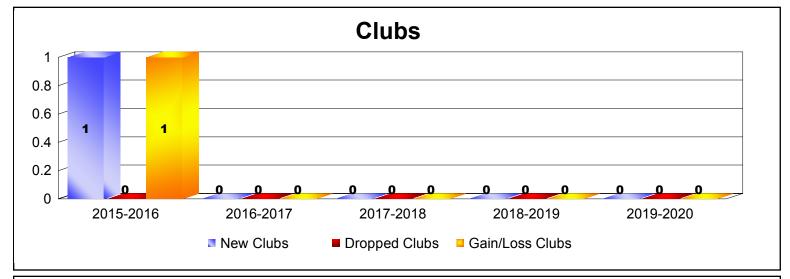

District 107 O

As of December 2019 Cumulative

| Year      | New<br>Clubs | Dropped<br>Clubs | Gain/<br>Loss<br>Clubs | New<br>Members | Charter<br>Members | Reinstate<br>Members | Transfer<br>Members | Total<br>Member<br>Added | Total<br>Members<br>Dropped | Gain/<br>Loss<br>Members |
|-----------|--------------|------------------|------------------------|----------------|--------------------|----------------------|---------------------|--------------------------|-----------------------------|--------------------------|
| 2015-2016 | 1            | 0                | 1                      | 47             | 23                 | 0                    | 1                   | 71                       | -101                        | -30                      |
| 2016-2017 | 0            | 0                | 0                      | 58             | 6                  | 1                    | 1                   | 66                       | -126                        | -60                      |
| 2017-2018 | 0            | 0                | 0                      | 52             | 0                  | 1                    | 0                   | 53                       | -90                         | -37                      |
| 2018-2019 | 0            | 0                | 0                      | 54             | 0                  | 0                    | 4                   | 58                       | -93                         | -35                      |
| 2019-2020 | 0            | 0                | 0                      | 10             | 0                  | 0                    | 0                   | 10                       | -59                         | -49                      |
| Average   | 0            | 0                | 0                      | 44             | 6                  | 0                    | 1                   | 52                       | -94                         | -42                      |